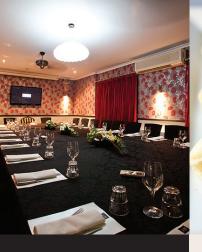

# FUNCTION ROOM

Our function room is located on the first floor with large balconies overlooking Townsville's city skyline and river. Bookings available for breakfast, lunch or dinner, we can tailor menus for all occasions.

### FACILITIES FOR FUNCTIONS:

- LCD TV for presentation
- White Boards
- Flip charts
- WIFI
- Projector screen
- Lectern
- Microphone
- On-site Parking