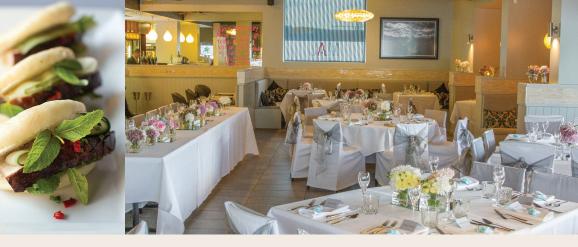

# RESTAURANT

Relax in our Noosa and Sydney inspired dining room or outside on the corner terrace while enjoying city and river views. Small to large bookings are welcome.

# FUNCTION ROOM

Our function room is located on the first floor with large balconies overlooking Townsville's city skyline and river. Bookings available for breakfast, lunch or dinner, we can tailor menus for all occasions.